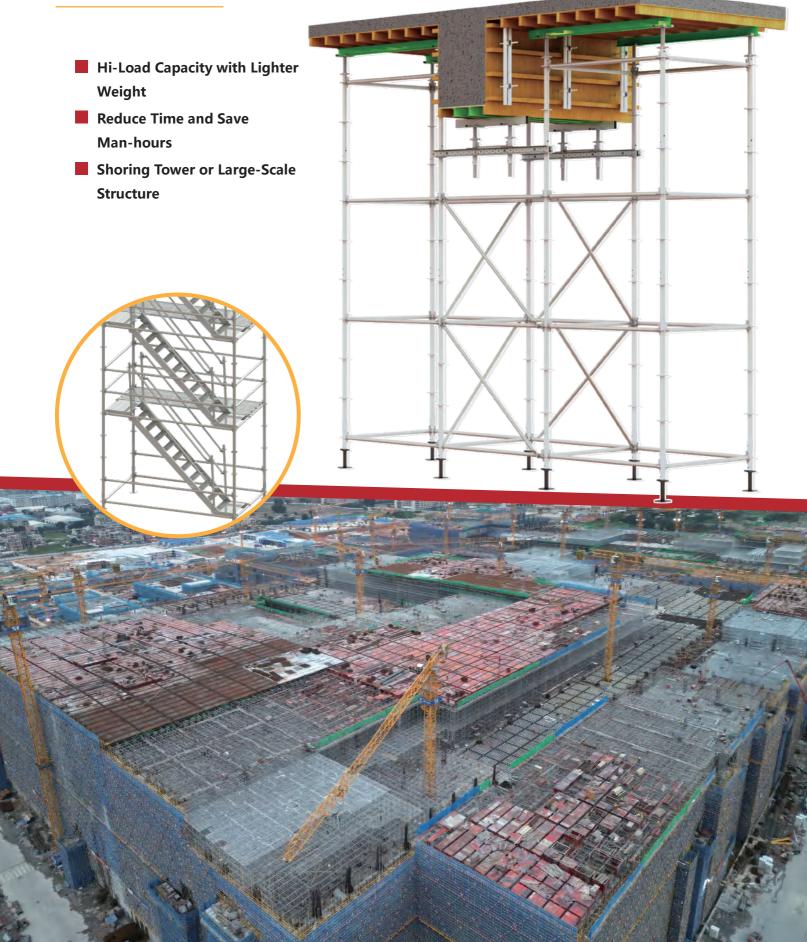

# **FINESHORE M60 SHORING SYSTEM**

For civil and infrastructure

**Railway Station & Viaduct** 

**CIDB** HOLDINGS